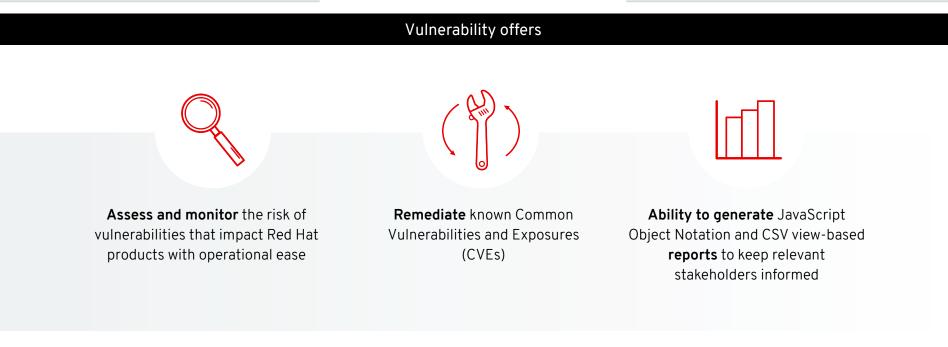

### Vulnerability

#### Remediate all Common Vulnerabilities and Exposures (CVEs) with errata

#### Insights does this already, right?

Vulnerability is security-focused-all CVEs with errata