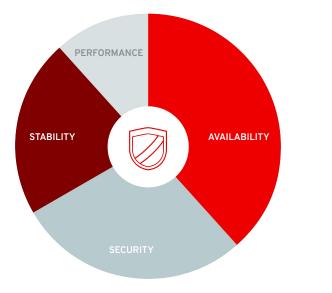

#### More than just security

Red Hat Insights has more than 600 rules—here is how they stack up across categories

- Availability 38.6%
- **Security** 28.1%
- Stability 21.7%
- Performance 11.6%