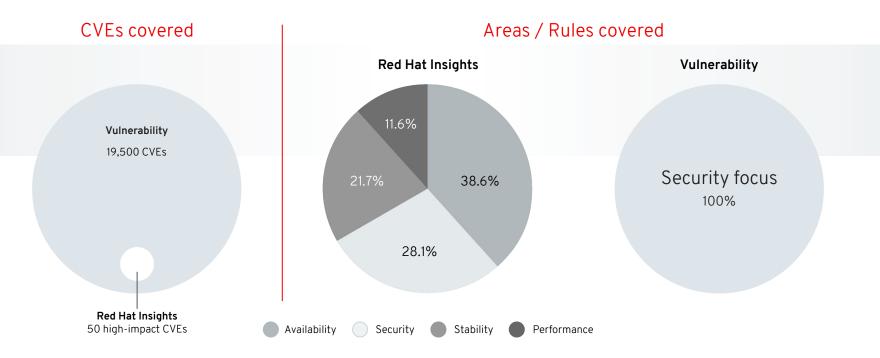

#### More than just security

Red Hat Insights has more than 600 rules—here is how they stack up across categories

- Availability 38.6%
- **Security** 28.1%
- Stability 21.7%
- Performance 11.6%

#### Insights does this already, right?

Vulnerability is security-focused-all CVEs with errata